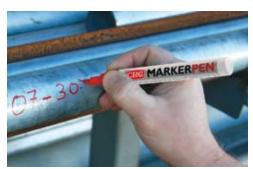

#### Permanent paint marker.

Markerpens for multi-surface use. An ideal product for every toolbox.

#### Advantages:

- · Excellent coverage, even on black surfaces.
- Fast drying for efficient work flow.
- Durable tip with valve action to prevent excess of paint flow.
- Convenient, medium thickness tip.
- · Easy and clean application.
- Multisurface, can be used on: wood, metal, concrete, stone, bricks, rubber, glass, textile, paper, enamel, plastic, cardboard, tiles, ...

#### **Applications:**

- Wood working.
- Metal working.
- Road construction.
- Civil engineering.
- Building Sites.