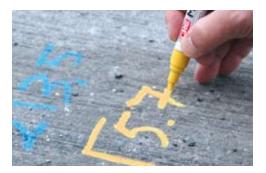

#### Permanent paint marker.

Markerpens for multi-surface use. An ideal product for every toolbox.

#### Advantages:

- · Excellent coverage, even on black surfaces.
- Fast drying for efficient work flow.
- Durable tip with valve action to prevent excess of paint flow.
- Convenient, medium thickness tip.
- · Easy and clean application.
- Multisurface, can be used on: wood, metal, concrete, stone, bricks, rubber, glass, textile, paper, enamel, plastic, cardboard, tiles, ...

#### **Colors:**

Orange Yellow White Green Black Silver Gold Red Blue **MARKERP** MARKERP MARKERP MARKERPE MARKER MARKERP MARKERP **RO MARKER** MARKERP

THOUSAND-AND-ONE SOLUTIONS