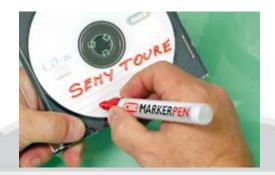

#### Permanent paint marker.

Markerpens for multi-surface use. An ideal product for every toolbox.

#### Advantages:

- · Excellent coverage, even on black surfaces.
- Fast drying for efficient work flow.
- Durable tip with valve action to prevent excess of paint flow.
- Convenient, medium thickness tip.
- · Easy and clean application.
- Multisurface, can be used on: wood, metal, concrete, stone, bricks, rubber, glass, textile, paper, enamel, plastic, cardboard, tiles, ...

#### **Applications:**

- Wood working.
- Metal working.
- Road construction.
- Civil engineering.
- Building Sites.